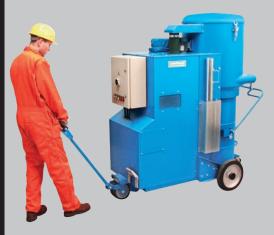

Powerful and mobile High-powered vacuum unit S-3

Dust extraction of a brush station for product palettes

Economic and flexible MaxVac Eco 220

Suction of concrete residuals and cement during the production of precast concrete blocks