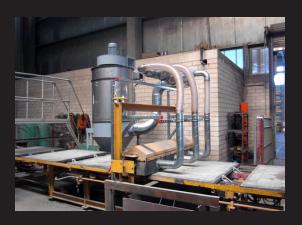

Powerful and mobile High-powered vacuum unit S-3

Dust extraction of a brush station for product palettes

Economic and flexible MaxVac Eco 220

Suction of concrete residuals and cement during the production of precast concrete blocks