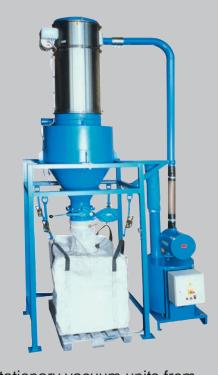

Stationary vacuum units from Wieland Lufttechnik Professional solutions with high suction power and large collection capacity

Vacuum extraction of concrete residuals with suction hose DN 80

0414-087