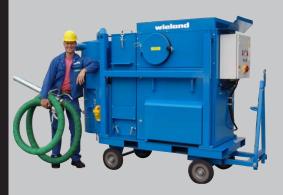

Stationary vacuum units from Wieland Lufttechnik Professional solutions with high suction power and large collection capacity

Vacuum extraction of concrete residuals with suction hose DN 80

0414-087