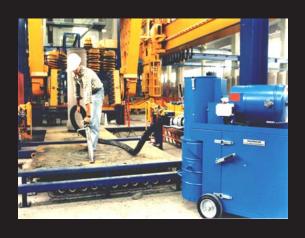

Stationary vacuum units from Wieland Lufttechnik Professional solutions with high suction power and large collection capacity

Vacuum extraction of concrete residuals with suction hose DN 80

0414-087