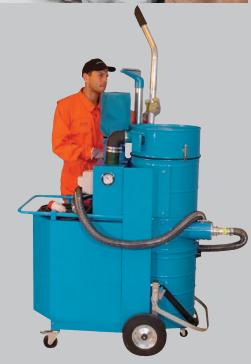

Powerful and mobile High-powered vacuum unit S-3

Dust extraction of a brush station for product palettes

Economic and flexible MaxVac Eco 220

Suction of concrete residuals and cement during the production of precast concrete blocks